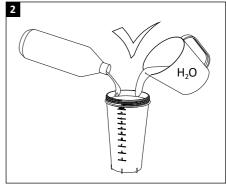

#### SUITABLE FOR EITHER JUST SOAP OR A SOAP AND WATER COMBINATION

ADJUSTING THE FOAM CANNON ANGLE

ADJUSTING THE SOAP RATIO