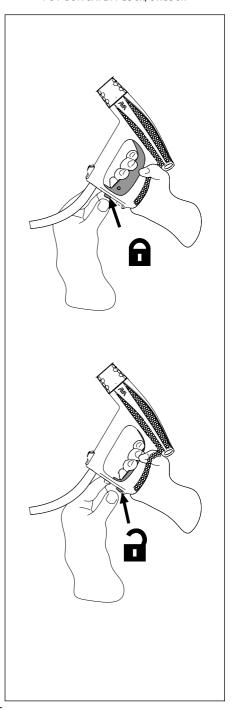

GO







## ASSEMBLE THE REEL KNOB





## ASSEMBLY OF THE ZOOM LANCE

– Applies to medium and large bundle only







# CONNECTING ACCESSORIES TO THE GUN





## CONNECTING LANCE TO THE GUN









PG4-GUN DISCONNECTION





#### **BOTTLE CONFIGURATIONS**



#### SUITABLE FOR EITHER JUST SOAP OR A SOAP AND WATER COMBINATION





ADJUSTING THE FOAM CANNON ANGLE



ADJUSTING THE SOAP RATIO



## **EXTENSION HOSE AND CORD**





1



# Do not use hot water above 104 °F

2



Do not use or store machine below 35 °F

# **EN - Technical Data**

| Pressure washer                                 |                                                      | P45  |  |
|-------------------------------------------------|------------------------------------------------------|------|--|
| Article number                                  | See article number (rating plate) on pressure washer |      |  |
| Rated power                                     | kW                                                   | 1,8  |  |
| Supply t