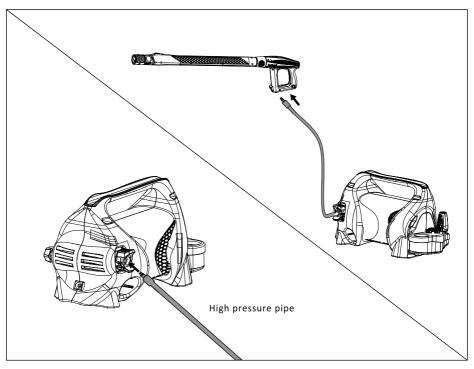

# CONNECTING ACCESSORIES TO THE GUN

## CONNECTING LANCE TO THE GUN

PG4-GUN DISCONNECTION