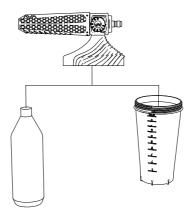

GO







## ASSEMBLE THE REEL KNOB





## ASSEMBLY OF THE ZOOM LANCE

– Applies to medium and large bundle only







# CONNECTING ACCESSORIES TO THE GUN





## CONNECTING LANCE TO THE GUN









PG4-GUN DISCONNECTION





#### **BOTTLE CONFIGURATIONS**



#### SUITABLE FOR EITHER JUST SOAP OR A SOAP AND WATER COMBINATION





ADJUSTING THE FOAM CANNON ANGLE



ADJUSTING THE SOAP RATIO



## **EXTENSION HOSE AND CORD**





1



# Do not use hot water above 104 °F

2



Do not use or store machine below 35 °F

# **EN - Technical Data**

| Pressure washer                                 |                                                      | P45  |  |
|-------------------------------------------------|------------------------------------------------------|------|--|
| Article number                                  | See article number (rating plate) on pressure washer |      |  |
| Rated power                                     | kW                                                   | 1,8  |  |
| Supply temperature max.