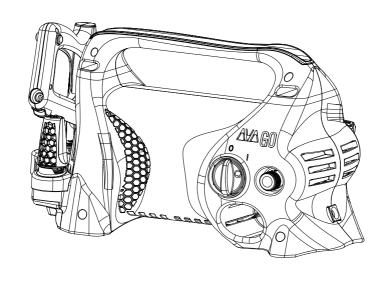

#### **BOTTLE CONFIGURATIONS**

#### SUITABLE FOR EITHER JUST SOAP OR A SOAP AND WATER COMBINATION

ADJUSTING THE FOAM CANNON ANGLE

ADJUSTING THE SOAP RATIO