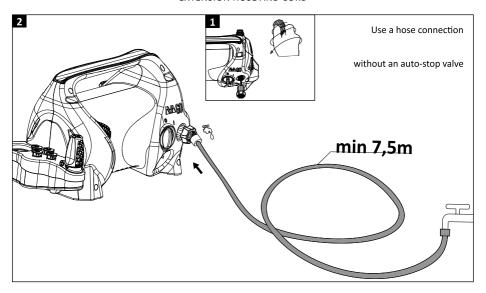

GO







## ASSEMBLE THE REEL KNOB





## ASSEMBLY OF THE ZOOM LANCE

– Applies to medium and large bundle only







# CONNECTING ACCESSORIES TO THE GUN





## CONNECTING LANCE TO THE GUN









PG4-GUN DISCONNECTION





#### **BOTTLE CONFIGURATIONS**



#### SUITABLE FOR EITHER JUST SOAP OR A SOAP AND WATER COMBINATION





ADJUSTING THE FOAM CANNON ANGLE



ADJUSTING THE SOAP RATIO



## **EXTENSION HOSE AND CORD**





1



# Do not use hot water above 104 °F

2



Do not use or store machine below 35 °F

# **EN - Technical Data**

| Pressure washer                                 |                                                      | P45  |  |
|-------------------------------------------------|------------------------------------------------------|------|--|
| Article number                                  | See article number (rating plate) on pressure washer |      |  |
| Rated power                                     | kW                                                   | 1,8  |  |
| Supply temperature max.                         | °C                                                   | 40   |  |
| Supply rate min max.                            | GAL/min