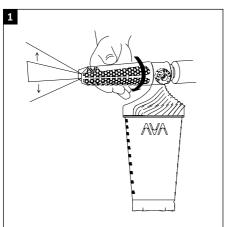

#### SUITABLE FOR EITHER JUST SOAP OR A SOAP AND WATER COMBINATION

ADJUSTING THE FOAM CANNON ANGLE

ADJUSTING THE SOAP RATIO