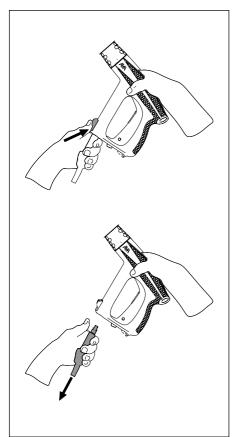

# CONNECTING ACCESSORIES TO THE GUN

## CONNECTING LANCE TO THE GUN

PG4-GUN DISCONNECTION