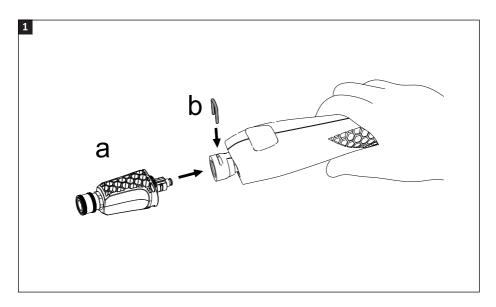

# CONNECTING ACCESSORIES TO THE GUN

## CONNECTING LANCE TO THE GUN

PG4-GUN DISCONNECTION