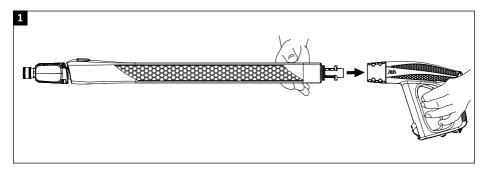

# CONNECTING ACCESSORIES TO THE GUN

## CONNECTING LANCE TO THE GUN

PG4-GUN DISCONNECTION