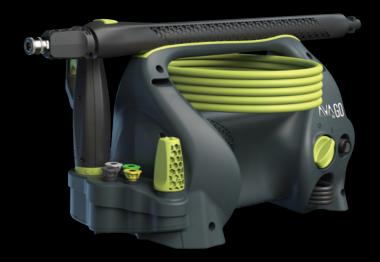

GO







## ASSEMBLE THE REEL KNOB





## ASSEMBLY OF THE ZOOM LANCE

– Applies to medium and large bundle only







# CONNECTING ACCESSORIES TO THE GUN





## CONNECTING LANCE TO THE GUN









PG4-GUN DISCONNECTION





#### **BOTTLE CONFIGURATIONS**



#### SUITABLE FOR EITHER JUST SOAP OR A SOAP AND WATER COMBINATION





ADJUSTING THE FOAM CANNON ANGLE



ADJUSTING THE SOAP RATIO



## **EXTENSION HOSE AND CORD**





1



# Do not use hot water above 104 °F

2



Do not use or store machine below 35 °F

# **EN - Technical Data**

| Pressure washer                                 |                                                      | P45  |  |
|-------------------------------------------------|------------------------------------------------------|------|--|
| Article numbe