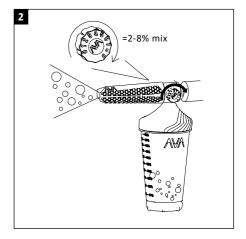

GO







## ASSEMBLE THE REEL KNOB





## ASSEMBLY OF THE ZOOM LANCE

– Applies to medium and large bundle only







# CONNECTING ACCESSORIES TO THE GUN





## CONNECTING LANCE TO THE GUN









PG4-GUN DISCONNECTION





#### **BOTTLE CONFIGURATIONS**



#### SUITABLE FOR EITHER JUST SOAP OR A SOAP AND WATER COMBINATION





ADJUSTING THE FOAM CANNON ANGLE



ADJUSTING THE SOAP RATIO



## **EXTENSION HOSE AND CORD**





1



# Do not use hot water above 104 °F

2



Do not use or store machine below 35 °F

# **EN - Technical Data**

| Pressure washer                                 |                                                      | P45  |  |
|-------------------------------------------------|------------------------------------------------------|------|--|
| Article number                                  | See article number (rating plate) on pressure washer |      |  |
| Rated power                                     | kW                                                   | 1,8  |  |
| Supply temperature max.                         | °C                                                   | 40   |  |
| Supply rate min max.                            | GAL/min